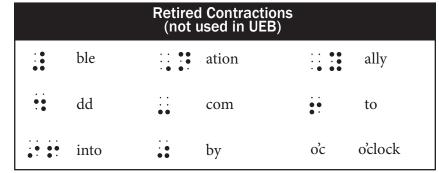

| tonight            |
|                            |          | ei                   | either              | wd                 | would              |
|                            |          | fst                  | first               | yr                 | your               |
|                            |          | fr                   | friend              | yrf                | yourself           |
|                            |          | gd                   | good                | yrvs               | yourselves         |
|                            |          | grt                  | great               | •                  | •                  |
|                            |          | <u> </u>             |                     |                    |                    |



brought to you by



Visit our online store at www.aroga.com